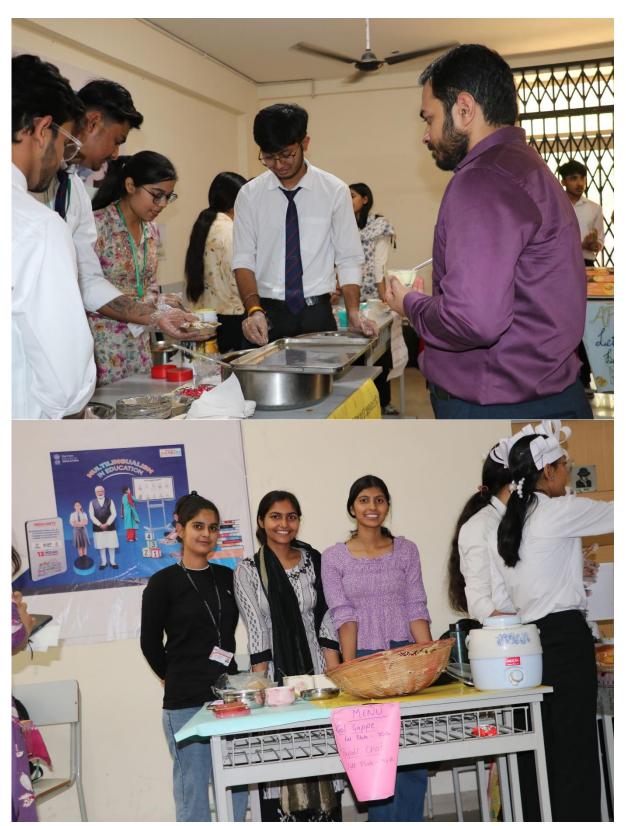

**GLIMPSES OF THE EVENT** 

Students showcasing their food items on their respective stalls

Students showcasing their food items on their respective stalls

**Group photograph of the students** 

Group photograph of Judges with participating students

Judges tasting the dishes for evaluation & Students representing their stalls

Students representing the dishes of Gujrat

Students representing the dishes of Odisha and Punjab

**Students Preparing & Serving their dishes to Judges** 