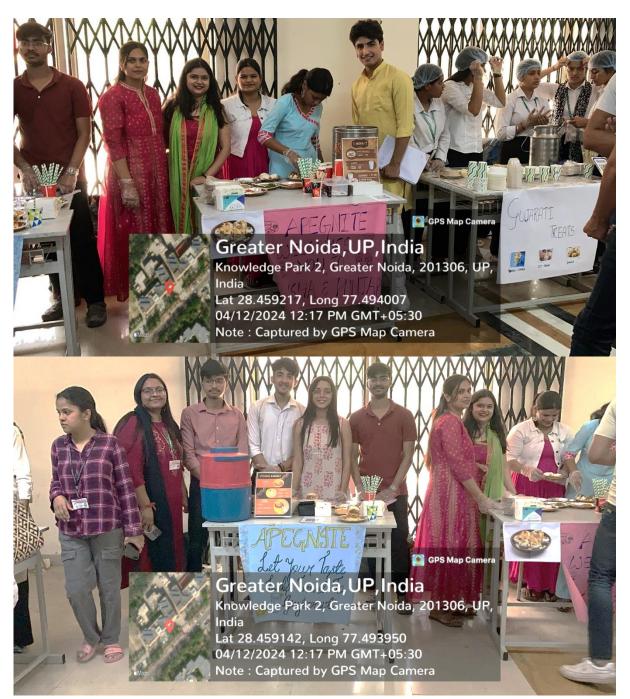

**GLIMPSES OF THE EVENT** 

Students showcasing their food items on their respective stalls

Students showcasing their food items on their respective stalls

**Group photograph of the students** 

Group photograph of Judges with participating students

Judges tasting the dishes for evaluation & Students representing their stalls

Students representing the dishes of Gujrat

Students representing the dishes of Odisha and Punjab

**Students Preparing & Serving their dishes to Judges** 