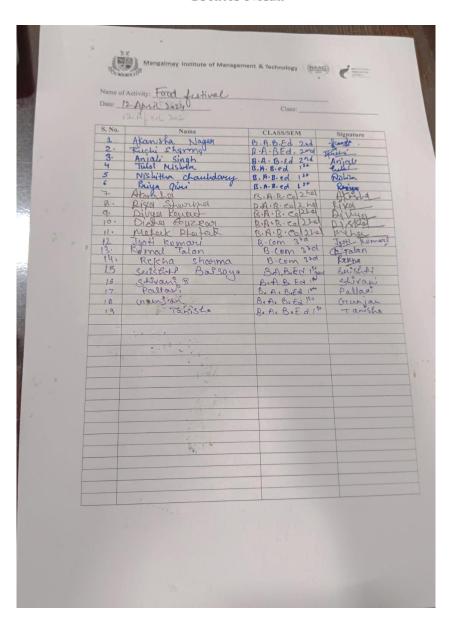

#### Food Festival - Celebrating the Diversity of Our Nation

Dear Students,

We are excited to announce that cultural club in association with EBSB club is organising an upcoming event that celebrates the rich heritage of our diverse nation. Get ready as we host a Food Festival showcasing famous cuisines from different states of India on 12<sup>th</sup> April 2024.

| Report             |                                                                                                                                                                                                                                                                                                                                                                                                                                                                                                                                                                                                                                                                                                                                                                                                                                                                                                                                                                                                                                                                                                                                                                                                                       |  |  |  |  |
|--------------------|-----------------------------------------------------------------------------------------------------------------------------------------------------------------------------------------------------------------------------------------------------------------------------------------------------------------------------------------------------------------------------------------------------------------------------------------------------------------------------------------------------------------------------------------------------------------------------------------------------------------------------------------------------------------------------------------------------------------------------------------------------------------------------------------------------------------------------------------------------------------------------------------------------------------------------------------------------------------------------------------------------------------------------------------------------------------------------------------------------------------------------------------------------------------------------------------------------------------------|--|--|--|--|
| Name of Event      | Food Festival - Celebrating the Diversity of Our Nation                                                                                                                                                                                                                                                                                                                                                                                                                                                                                                                                                                                                                                                                                                                                                                                                                                                                                                                                                                                                                                                                                                                                                               |  |  |  |  |
| Date               | 12 <sup>th</sup> April 2024                                                                                                                                                                                                                                                                                                                                                                                                                                                                                                                                                                                                                                                                                                                                                                                                                                                                                                                                                                                                                                                                                                                                                                                           |  |  |  |  |
| Venue              | In front of Auditorium, Block-B                                                                                                                                                                                                                                                                                                                                                                                                                                                                                                                                                                                                                                                                                                                                                                                                                                                                                                                                                                                                                                                                                                                                                                                       |  |  |  |  |
| Organized by       | Cultural & EBSB Club, MIMT                                                                                                                                                                                                                                                                                                                                                                                                                                                                                                                                                                                                                                                                                                                                                                                                                                                                                                                                                                                                                                                                                                                                                                                            |  |  |  |  |
| Participated By    | Students of Management & Education Department                                                                                                                                                                                                                                                                                                                                                                                                                                                                                                                                                                                                                                                                                                                                                                                                                                                                                                                                                                                                                                                                                                                                                                         |  |  |  |  |
| Activity In-charge | Ms. Sonali Chauhan and Ms. Janvi, Faculty MIMT.                                                                                                                                                                                                                                                                                                                                                                                                                                                                                                                                                                                                                                                                                                                                                                                                                                                                                                                                                                                                                                                                                                                                                                       |  |  |  |  |
| Objectives         | The objective of the Food Festival - Celebrating the Diversity of Our Nation is to showcase and celebrate the rich culinary heritage and diversity of cultures within our nation. By bringing together a variety of traditional dishes, flavors, and cooking techniques from different regions, the event aims to promote cultural understanding, appreciation, and unity among students.                                                                                                                                                                                                                                                                                                                                                                                                                                                                                                                                                                                                                                                                                                                                                                                                                             |  |  |  |  |
| Content            | On the vibrant afternoon of April 12th, 2024, the Mangalmay Institute of Management and Technology campus came alive with the aromas and flavors of India as the Cultural and EBSB Club proudly presented its much-awaited Food Festival 2024. With an aim to celebrate the diverse and rich culinary heritage of our nation, the event showcased a delightful array of cuisines from seven different states: Gujarat, Punjab, Kolkata, Uttar Pradesh, Arunachal Pradesh, Maharashtra, each offering a unique gastronomic experience. But the festivities don't stop there! In addition to savoring the diverse cuisines, visitors have the opportunity to witness the creativity and entrepreneurial spirit of our students. Proudly showcasing their marketing skills, students set up stalls to sell the delicious dishes they've prepared, adding a dynamic and interactive element to the festival. A panel of esteemed judges, including Dr Ajay Pratap Singh (IQAC Director), Dr Bhavna Joshi (HOD, Department of Education), Dr Ruchika Gupta (Director of MIMT), Dr. Meenakshi Sharma (Associate Dean) meticulously evaluated each dish. The event was well coordinated by Ms. Sonali Chauhan and Ms. Janvi. |  |  |  |  |