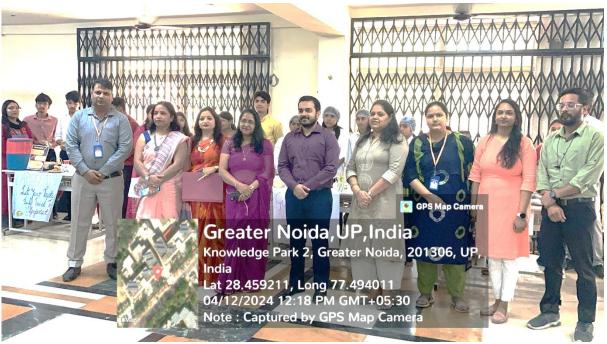

**GLIMPSES OF THE EVENT** 

Students showcasing their food items on their respective stalls

Students showcasing their food items on their respective stalls

**Group photograph of the students** 

Group photograph of Judges with participating students