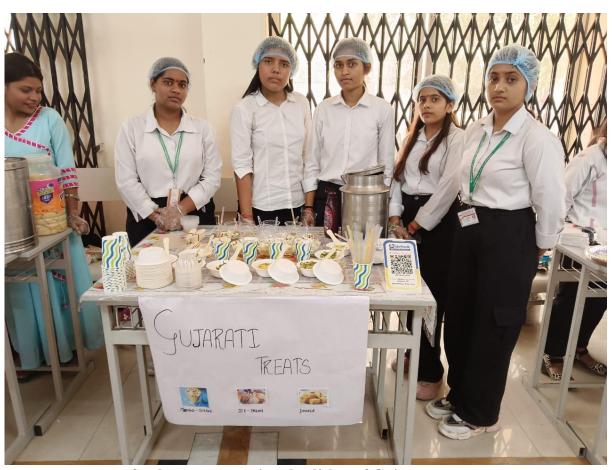

**GLIMPSES OF THE EVENT** 

Students showcasing their food items on their respective stalls

Students showcasing their food items on their respective stalls

**Group photograph of the students** 

Group photograph of Judges with participating students

Judges tasting the dishes for evaluation & Students representing their stalls

Students representing the dishes of Gujrat

Students representing the dishes of Odisha and Punjab

**Students Preparing & Serving their dishes to Judges** 