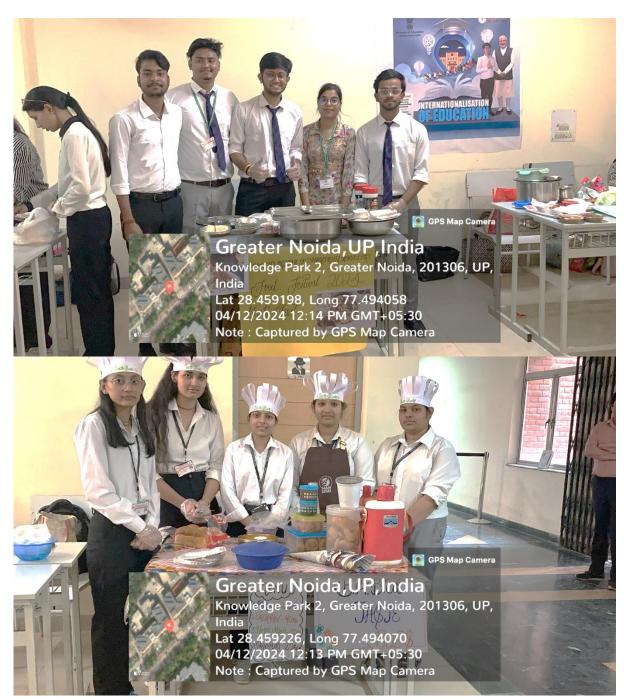

**GLIMPSES OF THE EVENT** 

Students showcasing their food items on their respective stalls

Students showcasing their food items on their respective stalls

**Group photograph of the students** 

Group photograph of Judges with participating students

Judges tasting the dishes for evaluation & Students representing their stalls

Students representing the dishes of Gujrat

Students representing the dishes of Odisha and Punjab

**Students Preparing & Serving their dishes to Judges** 