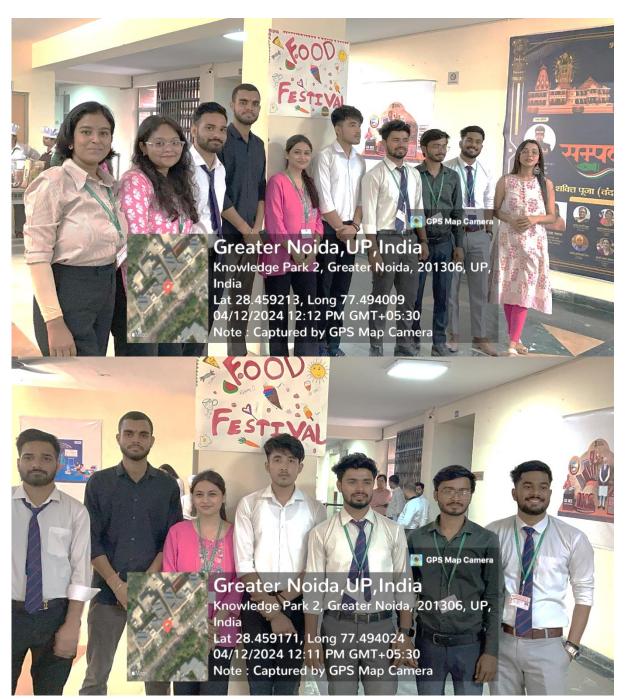

**GLIMPSES OF THE EVENT** 

Students showcasing their food items on their respective stalls

Students showcasing their food items on their respective stalls

**Group photograph of the students** 

Group photograph of Judges with participating students

Judges tasting the dishes for evaluation & Students representing their stalls

Students representing the dishes of Gujrat

Students representing the dishes of Odisha and Punjab

**Students Preparing & Serving their dishes to Judges** 