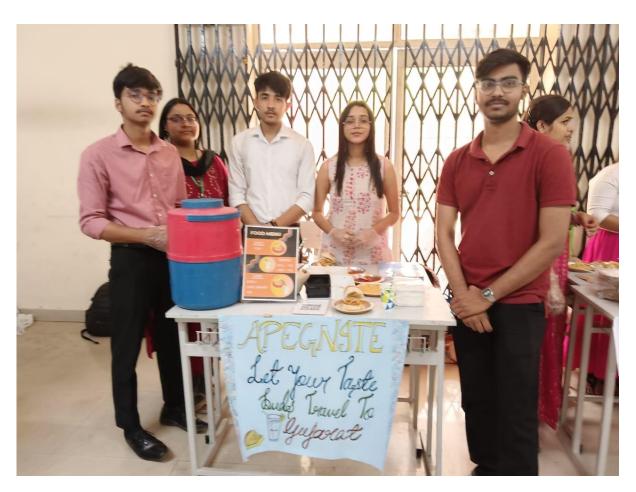

**GLIMPSES OF THE EVENT** 

Students showcasing their food items on their respective stalls

Students showcasing their food items on their respective stalls

**Group photograph of the students** 

Group photograph of Judges with participating students

Judges tasting the dishes for evaluation & Students representing their stalls

Students representing the dishes of Gujrat

Students representing the dishes of Odisha and Punjab

**Students Preparing & Serving their dishes to Judges** 